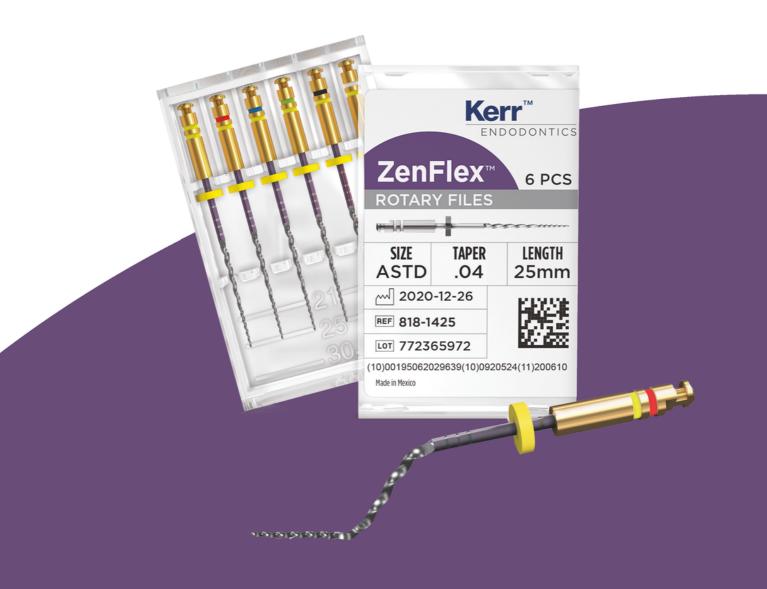

# ZenFlex<sup>™</sup>

Το νέο εργαλείο, σχεδιασμένο και δοκιμασμένο για εσάς από μερικούς από τους καλύτερους ενδοδοντολόγους στον κόσμο

**ΠΑΙΑΝΙΑ:** 1 χλμ Λεώφ.Μαρκοπούλου, ΤΚ: 190 02, Τηλ: 211 10.22.900 **ΓΟΥΔΗ:** Τετραπόλεως 4-8, Τηλ.: 211 10.22.900, 210 77.77.608 **ΘΕΣΣΑΛΟΝΙΚΗ:** Ν. Τέλογλου 5, Τ.Κ.: 546 36 • Τηλ. 2310 968.799 e-mail: info@sadent.com