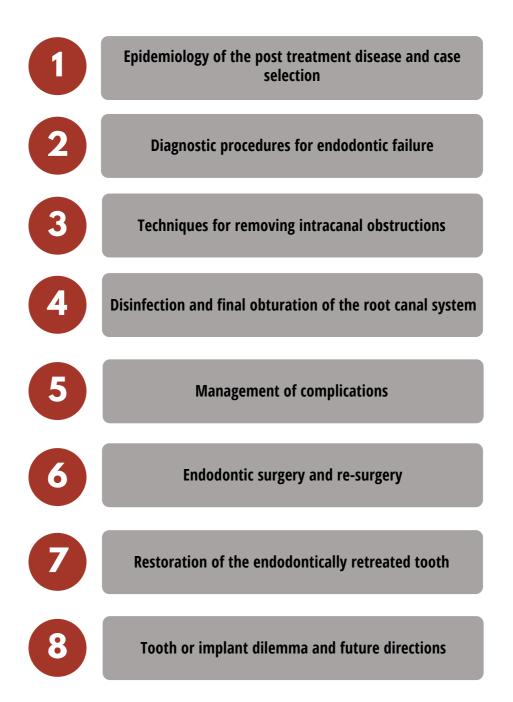

The main theme of the Congress is going to be about Endodontic Retreatment. With 22 lectures, all aspects of this subject, from diagnosis to permanent restoration are going to be covered thoroughly. The philosophy the group is "feasible, teachable, repeatable". In addition to the scientific program, 7 Hands on Courses and a number of rotary instruments courses, will give the chance to the participants to improve their clinical skills and to interact with key opinion leaders ensuring that they will return on Monday to their offices wiser and even more eager to perform high end endodontic treatments and retreatments.