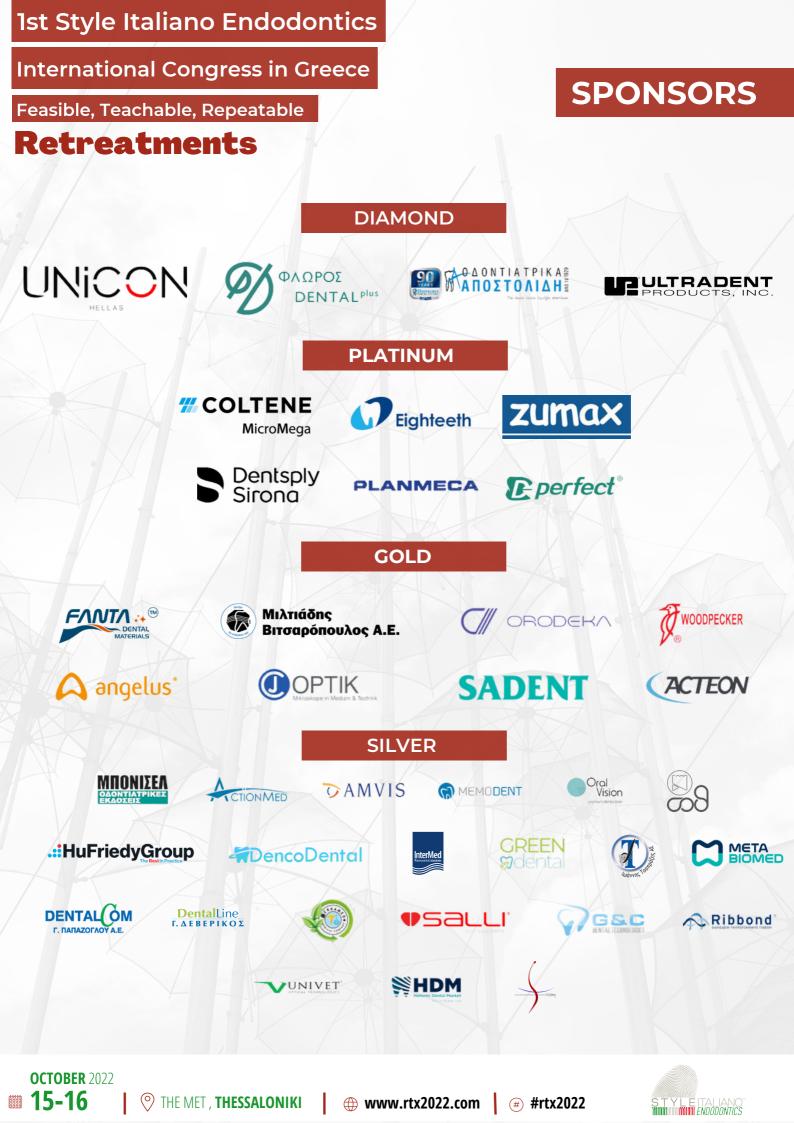

In order to ensure the sponsors spend valuable time with the dentists, coffee breaks and light lunches of 60 minutes have been scheduled in between the lectures. The coffee bar of the convention center of the hotel is going to be open throughout the meeting too. All of the sponsors will be invited to the pre-dinner cocktail party and those willing to attend the dinner party will have to book their seat via the congress secretariat. Both social events will take place in the same venue with the congress.